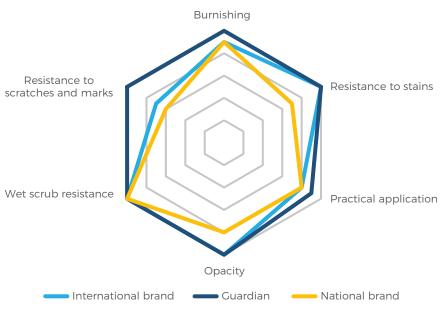

### **PROVEN TESTS**

Tests carried out at the CIN R&D Centre prove that, compared to other products on the national and international market, GUARDIAN offers superior resistance to scratches and marks, stains and burnishing and providing excellent opacity.